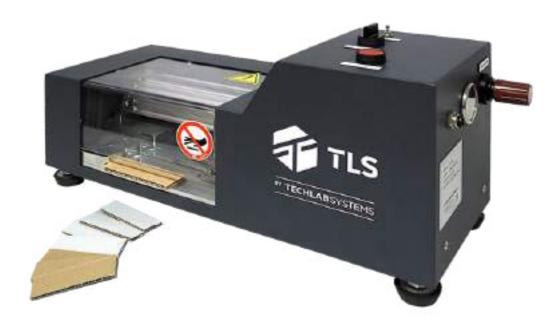

## **GENERAL INFORMATION**

The sample is cut by means of 2 parallel blades (with a single edge, to obtain samples without lateral deformations at the cut edges), obtaining rectangular specimens of the chosen width and up to a maximum of 15 mm thick. With transparent methacrylate screen to protect the operator in handling, avoiding accident risks.

- Easy to use
- · Safety of use
- Robust design
- With ejection system of the samples after making the cut
- Thickness of samples up to 15 mm
- CE marking
- Cutting width (to select one upon request)

| CORRUGATED SAMPLE CUTTERS - For ECT Compression Test |             |                 |                             |
|------------------------------------------------------|-------------|-----------------|-----------------------------|
| Model                                                | Width<br>mm | Width<br>Inches | Applicable Standard         |
| CN-25                                                | 25 ±0.1     | -               | FEFCO Método 8              |
| CN-50.8                                              | 50.8 ±0.8   | 2" ±0.03        | TAPPI T839*(flutes A,B y C) |
| CN-50.8                                              | 50.8 ±1.6   | 2" ±0.06        | TAPPI T811* (flute A)       |
| CN-31.8                                              | 31.8 ±1.6   | 1.25" ±0.06     | TAPPI T811 (flute B)        |
| CN-38.1                                              | 38.1 ±1.6   | 1.50" ±0.06     | TAPPI T811 (flute C)        |