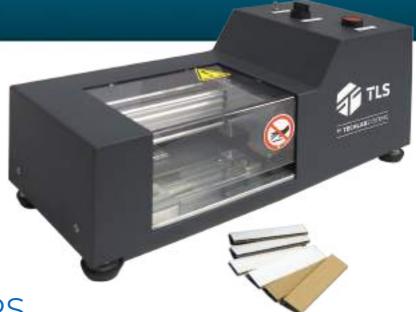

CORRUGATED
SAMPLE CUTTERS
CN series

For precision cutting of corrugated cardboard samples for ECT compression testing on the Sample Crush Tester.

## **GENERAL INFORMATION**

The sample is cut by means of 2 parallel blades (with a single edge, to obtain samples without lateral deformations at the cut edges), obtaining rectangular specimens of the chosen width and up to a maximum of 15 mm thick. With transparent methacrylate screen to protect the operator in handling, avoiding accident risks.

- Easy to use
- · Safety of use
- Robust design
- With ejection system of the samples after making the cut
- Thickness of samples up to 15 mm
- CE marking
- Cutting width (to select one upon request)

| CORRUGATED SAMPLE CUTTERS - For ECT Compression Test |             |                 |                             |
|------------------------------------------------------|-------------|-----------------|-----------------------------|
| Model                                                | Width<br>mm | Width<br>Inches | Applicable Standard         |
| CN-25                                                | 25 ±0.1     | -               | FEFCO Método 8              |
| CN-50.8                                              | 50.8 ±0.8   | 2" ±0.03        | TAPPI T839*(flutes A,B y C) |
| CN-50.8                                              | 50.8 ±1.6   | 2" ±0.06        | TAPPI T811* (flute A)       |
| CN-31.8                                              | 31.8 ±1.6   | 1.25" ±0.06     | TAPPI T811 (flute B)        |
| CN-38.1                                              | 38.1 ±1.6   | 1.50" ±0.06     | TAPPI T811 (flute C)        |