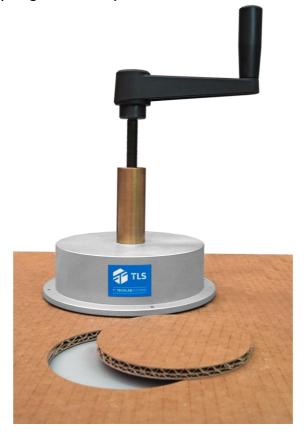

## **GENERAL INFORMATION**

The cut is made by placing the Corrugated Cardboard samples flat on top of a cork or porous plastic sheet, and by applying the sample cutter on top of the cardboard sheet to be cut, the crank is rotated to cut the sample.

Easily adjustable depth of cut for different specimen thicknesses.

The blade is completely covered by the chassis for safety.

With three samples fixing pins, located in the base, to avoid slipping of the sample cutter during the cutting operation.

- Easy to use
- · Safety of use
- Robust design
- With ejection system of the samples after making the cut
- Cut samples guaranteed up to 10 mm thick

| CIRCULAR CUTTERS CD series |                     |                               |                     |                             |              |
|----------------------------|---------------------|-------------------------------|---------------------|-----------------------------|--------------|
| Model                      | Cutting Area<br>Cm2 | Cutting Area<br>Square Inches | Applicable Estándar | Dimensions<br>W x D x H /mm | Weight<br>kg |
| CD-100                     | 100                 | -                             | FEFCO - ISO         | 150x150x190                 | 1,5          |
| CD-50                      | 50                  | -                             | FEFCO - ISO         | 150x150x190                 | 1,5          |
| CD-64                      | -                   | 10                            | TAPPI               | 150x150x190                 | 1,5          |
| CD-32                      | -                   | 5                             | TAPPI               | 150x150x190                 | 1,5          |