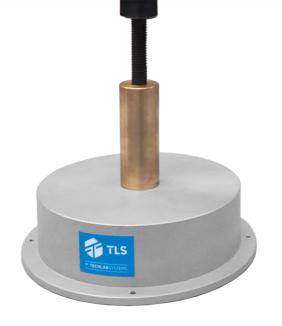

## CIRCULAR CUTTERS CD series

Manually operated by rotary crank to cut samples accurately from Corrugated Cardboard for FCT tests and also for grammage determination

**TECHLAB**SYSTEMS

## **GENERAL INFORMATION**

The cut is made by placing the Corrugated Cardboard samples flat on top of a cork or porous plastic sheet, and by applying the sample cutter on top of the cardboard sheet to be cut, the crank is rotated to cut the sample.

Easily adjustable depth of cut for different specimen thicknesses.

The blade is completely covered by the chassis for safety.

With three samples fixing pins, located in the base, to avoid slipping of the sample cutter during the cutting operation.