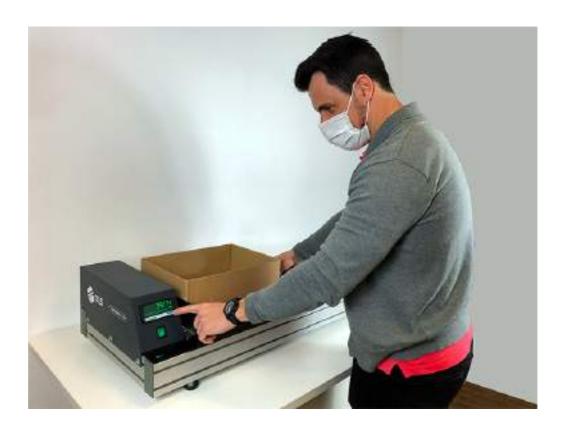

## **GENERAL INFORMATION**

Benchtop equipment to measure the packaging dimensions quickly and accurately.

- Robust design
- · Stable and light aluminum structure
- · Safety of use
- Easy to use
- Measuring Range: 0 to 1000 mm
- Measuring Units: mm / inch
- Resolution: 0.01 mm
- Accuracy: 0.015 mm
- Displacement measurement system with an absolute encoder
- Two L-Shaped supports between which the packaging to be measured is placed
- Ergonomic handle to facilitate the movement of the moving L-Shape support