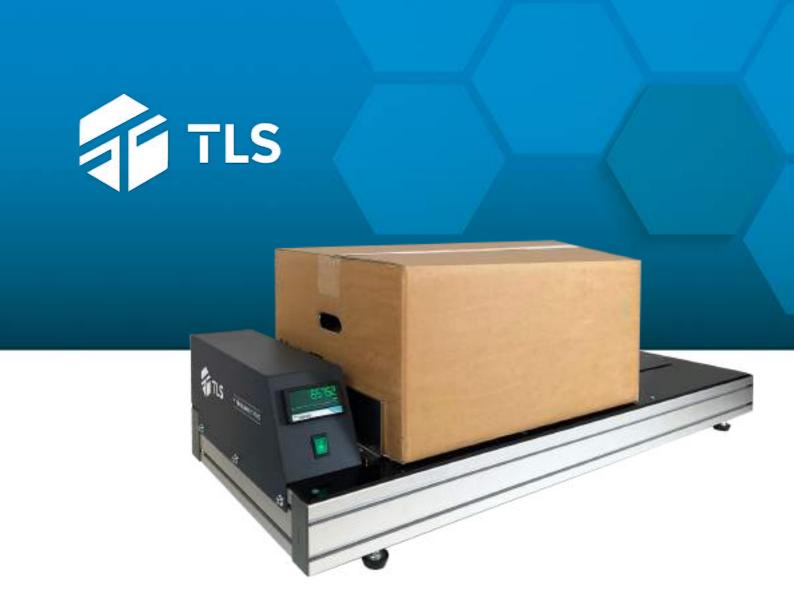

## DIGITAL PACKAGING GAUGE PG-10 Model

Fast, easy and accurate equipment to measure the packaging dimensions of boxes, egg trays or any kind of square or rectangular packaging geometry.

**TECHLAB**SYSTEMS

## **GENERAL INFORMATION**

Benchtop equipment to measure the packaging dimensions quickly and accurately.

- Robust design
- · Stable and light aluminum structure
- · Safety of use
- Easy to use
- Measuring Range: 0 to 1000 mm
- Measuring Units: mm / inch
- Resolution: 0.01 mm
- Accuracy: 0.015 mm
- Displacement measurement system with an absolute encoder
- Two L-Shaped supports between which the packaging to be measured is placed
- Ergonomic handle to facilitate the movement of the moving L-Shape support