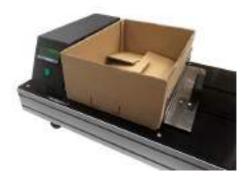

## **GENERAL INFORMATION**

Benchtop equipment to measure the packaging dimensions quickly and accurately.

- Robust design
- · Stable and light aluminum structure
- · Safety of use
- Easy to use
- Measuring Range: 0 to 1000 mm
- Measuring Units: mm / inch
- Resolution: 0.01 mm
- Accuracy: 0.015 mm
- Displacement measurement system with an absolute encoder
- Two L-Shaped supports between which the packaging to be measured is placed
- Ergonomic handle to facilitate the movement of the moving L-Shape support