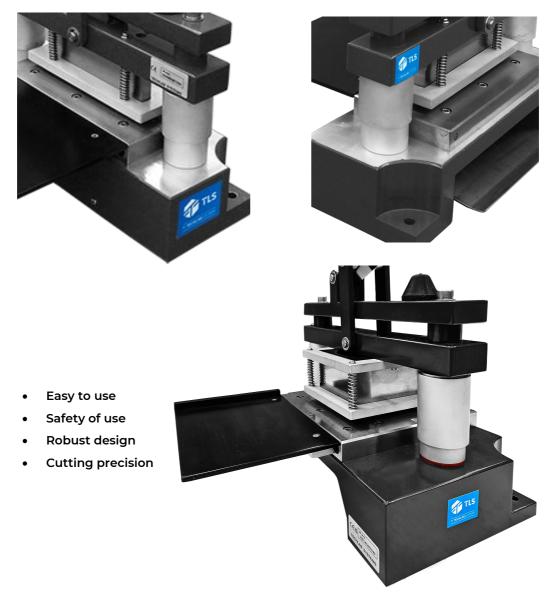

It consists of a fixed counter blade (female) and a movable blade (male) made of ground steel.

The Presses have a mobile platform system with a self-adjusting spring to press and hold the samples in place, this causes blocking and adjustment of the samples and also prevents the formation of wrinkles in the samples during cutting (important in samples of soft materials such as tissue paper or light weight paper), which guarantees a high-precision cut.

Model MP-10, MP-1010, MP-15 and MP-25 presses are equipped with an inclined platform underneath the blades so that the already cut samples can slide and in this way they can be easily extracted.

The lever is easy to operate, it has a length and a push system with a small force to cut quickly. They have the threaded end for easy disassembly when necessary.

The Model MP-15 and MP-25 presses, due to their long cutting length of 300 mm, use a special double lever system, requiring very little effort to cut the samples.

The MP series presses are equipped with a platform located on the left side, which allows cutting samples by sliding them in the same cutting plane, which facilitates cutting with greater precision.