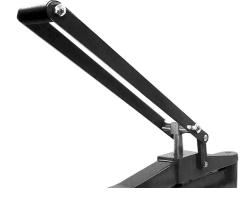

Model MP-10, MP-1010, MP-15 and MP-25 presses are equipped with an inclined platform underneath the blades so that the already cut samples can slide and in this way they can be easily extracted.

The lever is easy to operate, it has a length and a push system with a small force to cut quickly. They have the threaded end for easy disassembly when necessary.

The Model MP-15 and MP-25 presses, due to their long cutting length of 300 mm, use a special double lever system, requiring very little effort to cut the samples.

The MP series presses are equipped with a platform located on the left side, which allows cutting samples by sliding them in the same cutting plane, which facilitates cutting with greater precision.