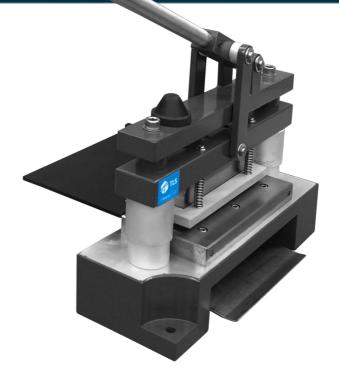

It consists of a fixed counter blade (female) and a movable blade (male) made of ground steel.

The Presses have a mobile platform system with a self-adjusting spring to press and hold the samples in place, this causes blocking and adjustment of the samples and also prevents the formation of wrinkles in the samples during cutting (important in samples of soft materials such as tissue paper or light weight paper), which guarantees a high-precision cut.

Model MP-10, MP-1010, MP-15 and MP-25 presses are equipped with an inclined platform underneath the blades so that the already cut samples can slide and in this way they can be easily extracted.

The lever is easy to operate, it has a length and a push system with a small force to cut quickly. They have the threaded end for easy disassembly when necessary.