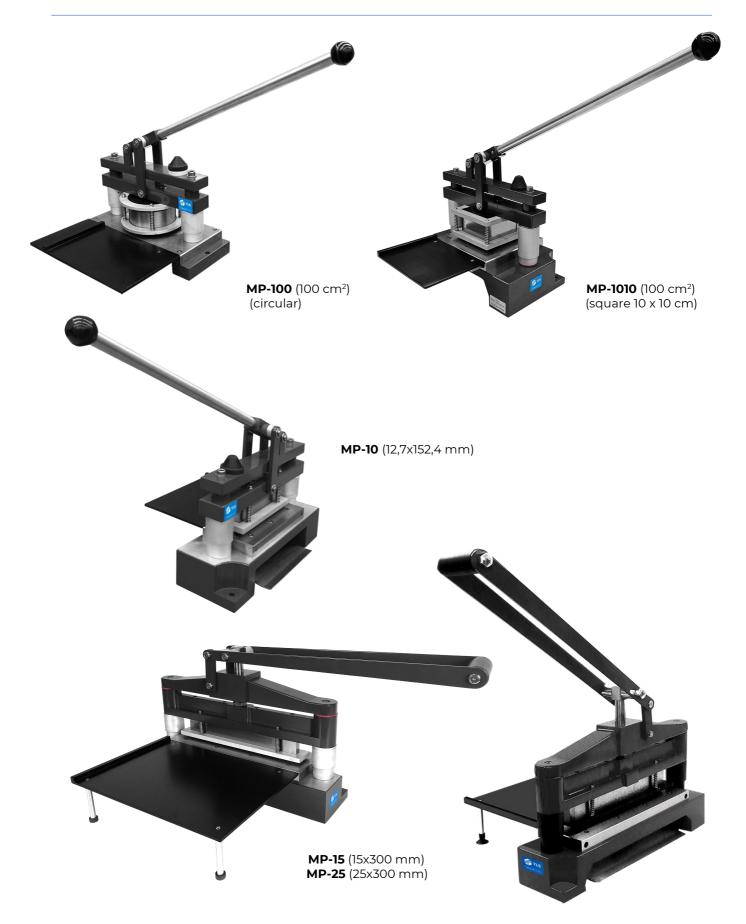

# MANUAL PUNCH & DIE PRESSES Paper & Cardboards

- > Model MP-10 (12,7x152,4 mm)
- > Model MP-15 (15x300 mm)
- > Model MP-25 (25x300 mm)
- > Model MP-100 circular (100 cm<sup>2</sup>)
- > Model MP-1010 square (10x10 cm) (100 cm<sup>2</sup>)

| MANUAL SAMPLE CUTTING PRESSES MP series |                         |                     |                                |                                              |                     |                                       |                       |
|-----------------------------------------|-------------------------|---------------------|--------------------------------|----------------------------------------------|---------------------|---------------------------------------|-----------------------|
| Model                                   | Cutting size<br>mm/ cm2 | Precision Cut<br>mm | Cutting size<br>Inches         | Dimensions Press<br>mounted<br>W x D x H /mm | Net<br>Weight<br>Kg | Packaging Dimensions<br>W x D x H /mm | Gross<br>Weight<br>kg |
| MP-10                                   | 12,7x152,4 mm           | ±0,1 mm             | 1/2 x 6 in.                    | 330x360x400                                  | 20                  | 650x450x480                           | 37                    |
| MP-15                                   | 15x300 mm               | ±0,1 mm             | 0,59x11,81 in.                 | 380x500x650                                  | 27                  | 730x380x550                           | 48                    |
| MP-25                                   | 25x300 mm               | ±0,1 mm             | 0,98/1x11,81 in.               | 380x500x650                                  | 27                  | 730x480x550                           | 50                    |
| MP-100                                  | 100 cm <sup>2</sup>     | ±0,1 mm             | 15,50 inch <sup>2</sup>        | 300x360x400                                  | 24                  | 570x370x340                           | 40                    |
| MP-1010                                 | 10x10 cm<br>(100 cm²)   | ±0,1 mm             | 3,94x3,94 in.<br>(15,50 inch²) | 300x360x400                                  | 24                  | 570x370x340                           | 40                    |