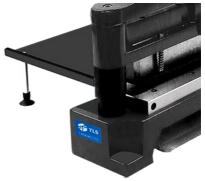

#### **GENERAL INFORMATION**

The MP series manual cutting presses have been designed to quickly obtain, in a single operation, samples of paper, compact board, cardboard, tissue paper, aluminum foil ... of a certain size depending on the model.

It consists of a fixed counter blade (female) and a movable blade (male) made of ground steel.

The Presses have a mobile platform system with a self-adjusting spring to press and hold the samples in place, this causes blocking and adjustment of the samples and also prevents the formation of wrinkles in the samples during cutting (important in samples of soft materials such as tissue paper or light weight paper), which guarantees a high-precision cut.

Model MP-10, MP-1010, MP-15 and MP-25 presses are equipped with an inclined platform underneath the blades so that the already cut samples can slide and in this way they can be easily extracted.

The lever is easy to operate, it has a length and a push system with a small force to cut quickly. They have the threaded end for easy disassembly when necessary.