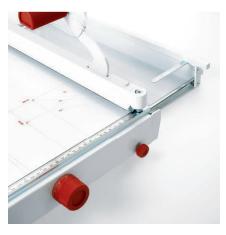

### FORMAT INDICATIONS

For efficient and easy cutting: Standard paper sizes from A6 to A4, American letter size and various angle indications printed on the table.