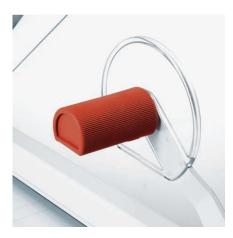

### MANUAL CLAMP

With this solid manual clamping device a variable clamp pressure can be applied depending on the material to be cut.

FRONT GAUGE

The front gauge with integrated narrow strip cutting device is positioned via a calibrated rotary knob. Fold-away paper supports on the front gauge allow precise aligning of the paper.