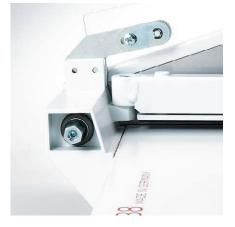

### SOLID BLADE MOUNTING BRACKET

Sturdy design: Cast aluminium blade mounting bracket with double pivot bearings for the blade axle guarantees highly accurate rectangular cuts.

**IDE**//L

The technical data are approximate. Subject to change. 06/2014