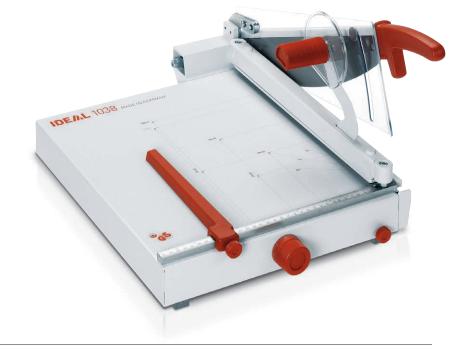

# IDEAL **1038**

## Professional trimmer with maximum features and 385 mm cutting length

Resharpenable blade set made of "Solingen steel"

Manual clamp for variable pressure

Solid all-metal construction

Front gauge with integrated narrow strip cutting device and fold-away paper supports

Automatic safety guard

Precision side lay with measuring scale and adjustable backgauge

Format indications printed on the table

### Product characteristics

Resharpenable, high-quality blade set made of "Solingen steel". Automatic safety guard made from transparent, unbreakable plastic material (guard rises and falls with the movement of the blade). Solid manual clamp for variable pressure. Precision side lay with measuring scale (mm/inches) and adjustable backgauge. Lockable front gauge with integrated narrow strip cutting device for cutting of strips as small as one mm. The front gauge is adjustable via a calibrated rotary knob. Fold-away paper supports on front gauge. Standard paper sizes from A6 to A4 + American letter size and various angle indications printed on the table. Solid cast aluminium blade mounting bracket with double pivot bearings for blade axle. Solid all-metal construction. Non-skid rubber feet for safe operation. Quality product "Made in Germany". Safety tested by independent safety labs.