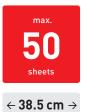

### Technical specifications

| Cutting length        | 385 mm                   |
|-----------------------|--------------------------|
| Cutting capacity      | approx. 50 sheets*       |
| Table size            | W 356 x D 403 mm         |
| Format<br>indications | A4 - A6 + letter size    |
| Dimensions            | H 260 x W 410 x D 575 mm |
| Weight                | 9 kg                     |
|                       |                          |

\* paper 70 g/m²