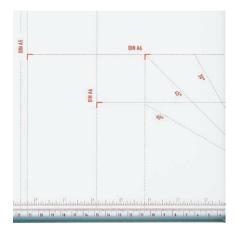

Automatic safety guard

Precision side lay with measuring scale and adjustable backgauge

Format indications printed on the table

### FORMAT INDICATIONS

For efficient and easy cutting: Standard paper sizes from A6 to A4, American letter size and various angle indications printed on the table.