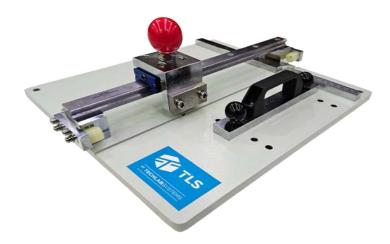

## MANUAL CUTTER ECT/PAT Model CM

To prepare corrugated board samples to perform ECT and PAT tests on the Samples Crush Tester

## **GENERAL INFORMATION**

The sample is cut manually, obtaining rectangular or square specimens depending on the chosen cut width and up to a maximum thickness of 12 mm.

- Easy to use
- Safe use
- Robust design
- Specimen thickness up to 12 mm
- Cutting width: 25mm, 32mm, 38.1mm, 50.8mm, 80mm and 100mm

**EQUIPMENT DIMENSIONS:** 425 x 330 x 140 mm

**NET WEIGHT: 15 Kg** 

PACKAGING DIMENSIONS: 500 x 440 x 290 mm (W x D x H)

**GROSS WEIGHT: 22 Kg**