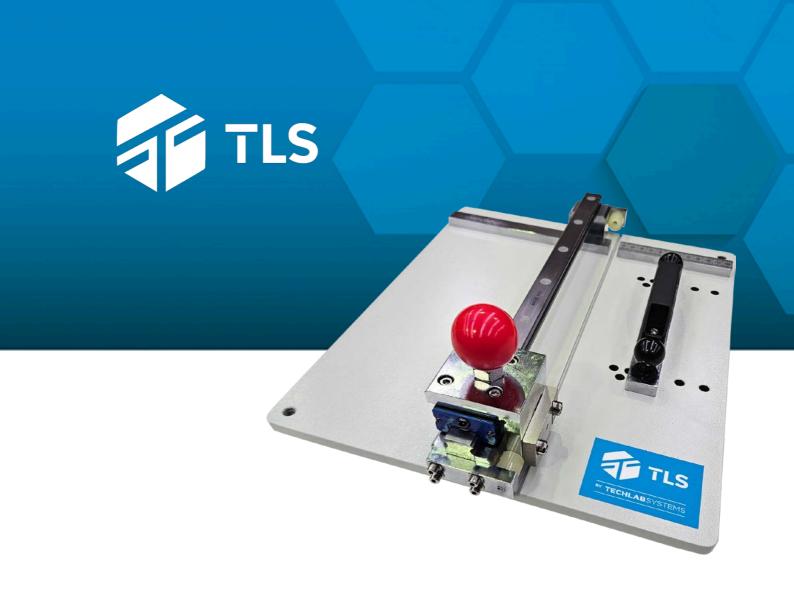

## MANUAL CUTTER ECT/PAT Model CM

To prepare corrugated board samples to perform ECT and PAT tests on the Samples Crush Tester

## **GENERAL INFORMATION**

The sample is cut manually, obtaining rectangular or square specimens depending on the chosen cut width and up to a maximum thickness of 12 mm.

- Easy to use
- Safe use
- Robust design
- Specimen thickness up to 12 mm
- Cutting width: 25mm, 32mm, 38.1mm, 50.8mm, 80mm and 100mm

**EQUIPMENT DIMENSIONS:** 425 x 330 x 140 mm

**NET WEIGHT: 15 Kg** 

PACKAGING DIMENSIONS: 500 x 440 x 290 mm (W x D x H)

**GROSS WEIGHT: 22 Kg**