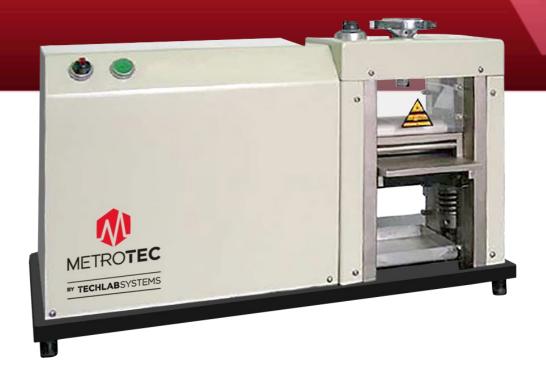

## CUTTING/STRAIGHTENING MACHINE COVERS AND INSULATION MATERIALS FOR ELECTRICAL AND OPTICAL CABLES Model CA-20

Laboratory equipment designed for cutting and smoothing the sheaths and insulation materials of electrical and optical cables in preparation for obtaining test pieces to later to perform tensile strength tests and measure the elongation produced.

## **TEST DESCRIPTION**

The equipment is used to obtain two parallel surfaces of the sample to be tested and obtain the desired thickness. It can also be used, once the test piece has been die-cut, to cut an additional thickness and thus eliminate any burrs produced by the die cut.

| CUTTING/STRAIGHTENING MACHINE COVERS AND INSULATION CABLES |                                                                    |                             |                       |             |                               |              |            |
|------------------------------------------------------------|--------------------------------------------------------------------|-----------------------------|-----------------------|-------------|-------------------------------|--------------|------------|
| Model                                                      | Application                                                        | Specimen<br>thickness<br>mm | safety<br>microswitch | back button | Dimensions<br>An x F x Al /mm | Weight<br>kg | Power<br>W |
| CA-20                                                      | Preparation of<br>Sheath Samples<br>for Electric/Optical<br>Cables | 0-10                        | Yes                   | Yes         | 625x300x380                   | 70           | 500        |