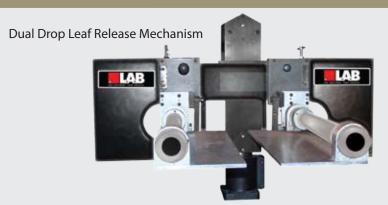

### Electric Hoist Lifting Mechanism with Dual Leaf Drop Action

- 125 lbs (57 kg) maximum payload capacity
- 36" W x 36" D (914 x 914 mm) steel (ASTM compliant)impact surface
- 36" W x 26" D (914 x 660 mm) maximum test item impact zone(standard baseplate)
- 8" 84" (203 2134 mm) adjustable drop height (custom heights available)
- Reset Disable Switch for preventing package interference on low drops
- Drop height indicator scale allows drop height to be read from floor level
- Hand held pendant for raising and lowering drop arm release
- Drop release using foot actuated pedal
- Versatile package height
- Package Holding Fixture holds package in correct orientation prior to drop