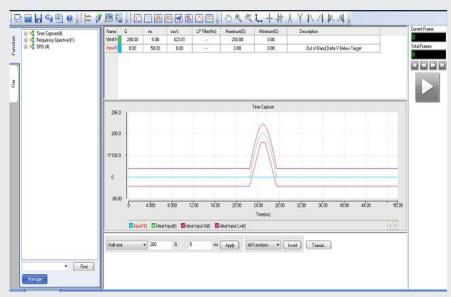

te)
- 8" 84" (203 2134 mm) adjustable drop height (custom heights available)
- Reset Disable Switch for preventing package interference on low drops
- Drop height indicator scale allows drop height to be read from floor level
- Hand held pendant for raising and lowering drop arm release
- Drop release using foot actuated pedal
- Versatile package height
- Package Holding Fixture holds package in correct orientation prior to drop



CONFIDENC

# **DROP TESTING**



### AD-125 ACCUDROP<sup>™</sup>OPTIONS

- Extended drop height
- Enlarged base plate for larger packages
- Extended drop arm for wider packages
- Wooden base plate for MIL STD 810 testing
- International power source/CE Compliance
- Safety Fence

#### SAFETY FENCE/CE COMPLIANCE



# DAS-105 DATA ACQUISITION SYSTEM: DROP & SHOCK



## **STANDARD SPECIFICATIONS**



| Payload Capacity      | 125 lbs / 57 kg                    |
|-----------------------|------------------------------------|
| * Drop Height         | 8-84 in / 203-2134 mm              |
| * Base Plate          | 36x36 in / 914x914 mm (WxD)        |
| * Product Impact Zone | 36x26 in / 914x660 mm (WxD)        |
| * Utility Requirement | 100-120V/1PH/50 or 60Hz, 10 Amp    |
| Machine Weight        | 1,000 lbs / 454 kg                 |
| Machine Dimensions    | 108x60x36 in/2.7x1.5x0.9 m (HxWxD) |

<sup>\*</sup> Please consult L.A.B. Equipment, Inc. for non-standard specifications

OUR EQUIPMENT, YOUR SUCCESS.

Due to our continuous commitment to product development, the above specifications and features may be modified without notice.