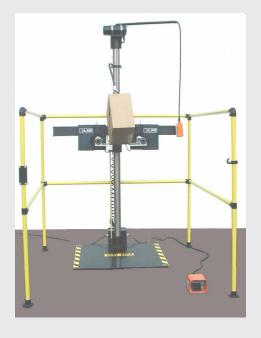

mm) maximum test item impact zone(standard baseplate)
- 8" 84" (203 2134 mm) adjustable drop height (custom heights available)
- Reset Disable Switch for preventing package interference on low drops
- Drop height indicator scale allows drop height to be read from floor level
- Hand held pendant for raising and lowering drop arm release
- Drop release using foot actuated pedal
- Versatile package height
- Package Holding Fixture holds package in correct orientation prior to drop



CONFIDENC

# **DROP TESTING**



### AD-125 ACCUDROP<sup>™</sup>OPTIONS

- Extended drop height
- Enlarged base plate for larger packages
- Extended drop arm for wider packages
- Wooden base plate for MIL STD 810 testing
- International power source/CE Compliance
- Safety Fence

#### SAFETY FENCE/CE COMPLIANCE



# DAS-105 DATA ACQUISITION SYSTEM: DROP & SHOCK



## **STANDARD SPECIFICATIONS**



| Payload Capacity      | 125 lbs / 57 kg                    |
|-----------------------|------------------------------------|
| * Drop Height         | 8-84 in / 203-2134 mm              |
| * Base Plate          | 36x36 in / 914x914 mm (WxD)        |
| * Product Impact Zone | 36x26 in / 914x660 mm (WxD)        |
| * Utility Requirement | 100-120V/1PH/50 or 60Hz, 10 Amp    |
| Machine Weight        | 1,000 lbs / 454 kg                 |
| Machine Dimensions    | 108x60x36 in/2.7x1.5x0.9 m (HxWxD) |

<sup>\*</sup> Please consult L.A.B. Equipment, Inc. for non-standard specifications

OUR EQUIPMENT, YOUR SUCCESS.

Due to our continuous commitment to product development, the above specifications and feature