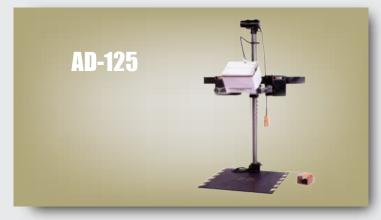

### ACCUDROP<sup>™</sup> 125 LB. CAPACITY DROP TESTER

Precision drop testing at an affordable price. We call it the ACCUDROP<sup>™</sup> 125 drop tester. This drop tester represents the ultimate in product and package performance testing and is designed to meet a wide variety of global testing needs.

#### TEST WITH CONFIDENCE

Model AD-125 is one of three models in the ACCUDROP<sup>™</sup> Series. It helps determine the ruggedness of packages and the effectiveness of their interior cushioning when exposed to impact during material handling. The effects of dropping are easily duplicated in a laboratory setting using controlled and precise flat, corner, and edge drop tests.

### Electric Hoist Lifting Mechanism with Dual Leaf Drop Action

- 125 lbs (57 kg) maximum payload capacity
- 36" W x 36" D (914 x 914 mm) steel (ASTM compliant)impact surface
- 36" W x 26" D (914 x 660 mm) maximum test item impact zone(standard baseplate)
- 8" 84" (203 2134 mm) adjustable drop height (custom heights available)
- Reset Disable Switch for preventing package interference on low drops
- Drop height indicator scale allows drop height to be read from floor level
- Hand held pendant for raising and lowering drop arm release
- Drop release using foot actuated pedal
- Versatile package height
- Package Holding Fixture holds package in correct orientation prior to drop