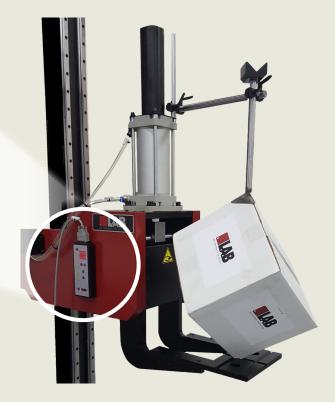

#### **DROP TEST SYSTEM**

Precision drop testing at an affordable price. The TrueDrop™ 160 drop tester. This drop tester represents the ultimate in product and package performance testing and is designed to meet a wide variety of global testing needs.

#### TEST WITH CONFIDENCE

One of three models in the TRUEDROP™ Series. It helps determine the ruggedness of packages and the effectiveness of their interior cushioning when exposed to impact during material handling. The effects of dropping are easily duplicated in a laboratory setting using controlled and precise flat, corner, and edge drop tests.

**Package Holding Fixture** 