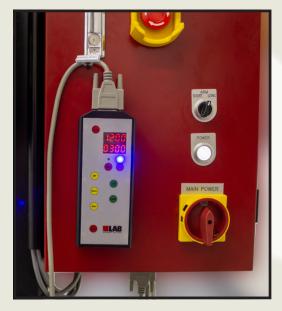

### **Hand Controller and Operator Indicator Panel**

- Exclusive Hand-Held Operator Control with LCD digital readout:
  - SI or English Units
  - Auto Drop Height
  - Audio Alarm upon Release
  - 2 Button Safety Release
  - Auto-home