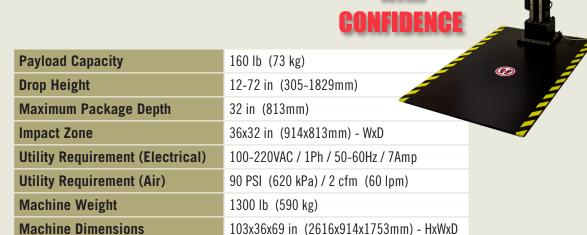

#### **Features**

- Precision linear rail design with Single Drop Arm Action
- 160 lbs (73 kg) maximum payload capacity
- 32" (813 mm) maximum package depth
- 36" W x 32" D (914x 813mm) steel impact surface
- 12" 72" (300 1829 mm) adjustable drop height
- Hand Held Operator Control with LCD Display
- Package Holding Fixture holds package in correct orientation prior to drop
- Test sequence counter tracks the number of drops performed
- System counter tracks overall drops
- Design allows for Versatile package height and width

Due to our continuous commitment to product development, the above specifications and features may be modified without notice.

**L.A.B. Equipment, Inc.,** 1549 Ardmore Avenue, Itasca, IL 60143, USA Phone: 630-595-4288 Fax: 630-595-5196 www.labequipment.com